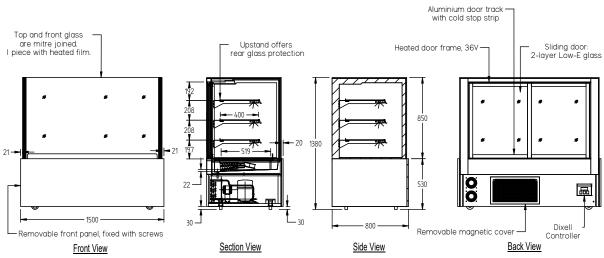

SELE CONTAINED

SHELVES

4

| SPECIFICATIONS                               |                               |
|----------------------------------------------|-------------------------------|
| TEMPERATURE (38°C / 65% HUMDITY ENVIRONMENT) | 2°C / 8°C                     |
| DIMENSIONS - W X D X H (ON CASTORS) MM       | 1500 W x 800 D x 1380 H       |
| WEIGHT UNPACKED (KG)                         | 300                           |
| DOOR TYPE                                    | SL (Sliding Rear Doors)       |
| GLASS PANELS (EXCLUDING REAR DOORS)          | HEATED                        |
| FINISH                                       | SS (Stainless Steel exterior) |
| SHELVES (INCLUDING BASE)                     | 4                             |
| ELECTRICAL                                   |                               |
| POWER SUPPLY                                 | 10 amp                        |
| POWER CABLE LENGTH (METRES)                  | 2                             |
| RUNNING AMPS                                 | 6.2                           |
| GAS TYPE                                     |                               |
| REFRIGERANT                                  | R404a                         |
|                                              | <u> </u>                      |