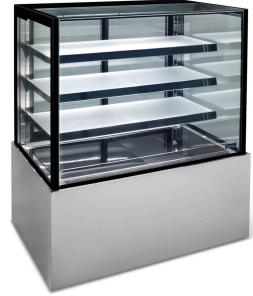

## HTGH15

CATEGORY

**TOPAZ RANGE** 

RANGE

Topaz
Cake Display

HIMIT

**REFRIGERATOF** 

**TYPE** 

SELE CONTAINED

SHELVES

4

| SPECIFICATIONS                               |                               |
|----------------------------------------------|-------------------------------|
| TEMPERATURE (38°C / 65% HUMDITY ENVIRONMENT) | 2°C / 8°C                     |
| DIMENSIONS - W X D X H (ON CASTORS) MM       | 1500 W x 800 D x 1380 H       |
| WEIGHT UNPACKED (KG)                         | 300                           |
| DOOR TYPE                                    | SL (Sliding Rear Doors)       |
| GLASS PANELS (EXCLUDING REAR DOORS)          | HEATED                        |
| FINISH                                       | SS (Stainless Steel exterior) |
| SHELVES (INCLUDING BASE)                     | 4                             |
| ELECTRICAL                                   |                               |
| POWER SUPPLY                                 | 10 amp                        |
| POWER CABLE LENGTH (METRES)                  | 2                             |
| RUNNING AMPS                                 | 6.2                           |
| GAS TYPE                                     |                               |
| REFRIGERANT                                  | R404a                         |
|                                              | <u> </u>                      |