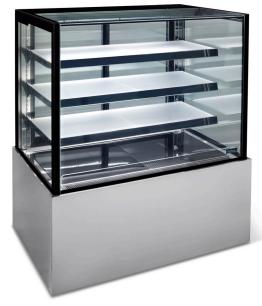

## HTGH12

CATEGORY

TOPAZ RANGE

RANGE

Topaz
Cake Display

LINIT

REFRIGERATOR

**TYPF** 

SELE CONTAINED

SHELVES

4

| SPECIFICATIONS                               |                               |
|----------------------------------------------|-------------------------------|
| TEMPERATURE (38°C / 65% HUMDITY ENVIRONMENT) | 2°C / 8°C                     |
| DIMENSIONS - W X D X H (ON CASTORS) MM       | 1200 W x 800 D x 1380 H       |
| WEIGHT UNPACKED (KG)                         | 250                           |
| DOOR TYPE                                    | SL (Sliding Rear Doors)       |
| GLASS PANELS (EXCLUDING REAR DOORS)          | HEATED                        |
| FINISH                                       | SS (Stainless Steel exterior) |
| SHELVES (INCLUDING BASE)                     | 4                             |
| ELECTRICAL                                   |                               |
| POWER SUPPLY                                 | 10 amp                        |
| POWER CABLE LENGTH (METRES)                  | 2                             |
| RUNNING AMPS                                 | 6.9                           |
| GAS TYPE                                     |                               |
| REFRIGERANT                                  | R404a                         |
|                                              |                               |