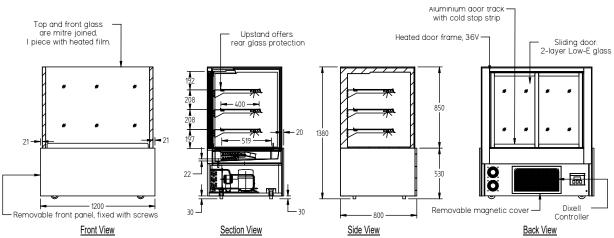

SELE CONTAINED

SHELVES

4

| SPECIFICATIONS                               |                               |
|----------------------------------------------|-------------------------------|
| TEMPERATURE (38°C / 65% HUMDITY ENVIRONMENT) | 2°C / 8°C                     |
| DIMENSIONS - W X D X H (ON CASTORS) MM       | 1200 W x 800 D x 1380 H       |
| WEIGHT UNPACKED (KG)                         | 250                           |
| DOOR TYPE                                    | SL (Sliding Rear Doors)       |
| GLASS PANELS (EXCLUDING REAR DOORS)          | HEATED                        |
| FINISH                                       | SS (Stainless Steel exterior) |
| SHELVES (INCLUDING BASE)                     | 4                             |
| ELECTRICAL                                   |                               |
| POWER SUPPLY                                 | 10 amp                        |
| POWER CABLE LENGTH (METRES)                  | 2                             |
| RUNNING AMPS                                 | 6.9                           |
| GAS TYPE                                     |                               |
| REFRIGERANT                                  | R404a                         |
|                                              |                               |