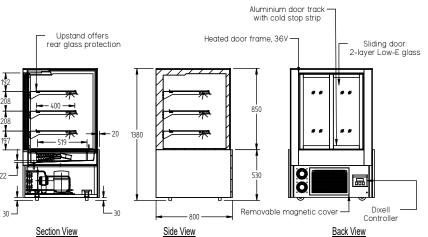

SELE CONTAINED

SHELVES

4

| SPECIFICATIONS                               |                               |
|----------------------------------------------|-------------------------------|
| TEMPERATURE (38°C / 65% HUMDITY ENVIRONMENT) | 2°C / 8°C                     |
| DIMENSIONS - W X D X H (ON CASTORS) MM       | 900 W x 800 D x 1380 H        |
| WEIGHT UNPACKED (KG)                         | 220                           |
| DOOR TYPE                                    | SL (Sliding Rear Doors)       |
| GLASS PANELS (EXCLUDING REAR DOORS)          | HEATED                        |
| FINISH                                       | SS (Stainless Steel exterior) |
| SHELVES (INCLUDING BASE)                     | 4                             |
| ELECTRICAL                                   |                               |
| POWER SUPPLY                                 | 10 amp                        |
| POWER CABLE LENGTH (METRES)                  | 2                             |
| RUNNING AMPS                                 | 5.9                           |
| GAS TYPE                                     |                               |
| REFRIGERANT                                  | R404a                         |