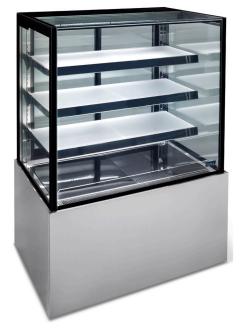

## HTGH9

CATEGORY

**TOPAZ RANGE** 

RANGE

Topaz
Cake Display

LINIT

REFRIGERATOR

TYPF

SELE CONTAINED

SHELVES

4

| SPECIFICATIONS                               |                               |
|----------------------------------------------|-------------------------------|
| TEMPERATURE (38°C / 65% HUMDITY ENVIRONMENT) | 2°C / 8°C                     |
| DIMENSIONS - W X D X H (ON CASTORS) MM       | 900 W x 800 D x 1380 H        |
| WEIGHT UNPACKED (KG)                         | 220                           |
| DOOR TYPE                                    | SL (Sliding Rear Doors)       |
| GLASS PANELS (EXCLUDING REAR DOORS)          | HEATED                        |
| FINISH                                       | SS (Stainless Steel exterior) |
| SHELVES (INCLUDING BASE)                     | 4                             |
| ELECTRICAL                                   |                               |
| POWER SUPPLY                                 | 10 amp                        |
| POWER CABLE LENGTH (METRES)                  | 2                             |
| RUNNING AMPS                                 | 5.9                           |
| GAS TYPE                                     |                               |
| REFRIGERANT                                  | R404a                         |