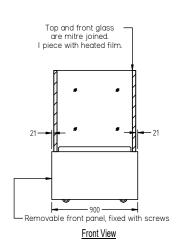

SELE CONTAINED

SHELVES

4

| SPECIFICATIONS                               |                               |
|----------------------------------------------|-------------------------------|
| TEMPERATURE (38°C / 65% HUMDITY ENVIRONMENT) | 2°C / 8°C                     |
| DIMENSIONS - W X D X H (ON CASTORS) MM       | 900 W x 800 D x 1380 H        |
| WEIGHT UNPACKED (KG)                         | 220                           |
| DOOR TYPE                                    | SL (Sliding Rear Doors)       |
| GLASS PANELS (EXCLUDING REAR DOORS)          | HEATED                        |
| FINISH                                       | SS (Stainless Steel exterior) |
| SHELVES (INCLUDING BASE)                     | 4                             |
| ELECTRICAL                                   |                               |
| POWER SUPPLY                                 | 10 amp                        |
| POWER CABLE LENGTH (METRES)                  | 2                             |
| RUNNING AMPS                                 | 5.9                           |
| GAS TYPE                                     |                               |
| REFRIGERANT                                  | R404a                         |