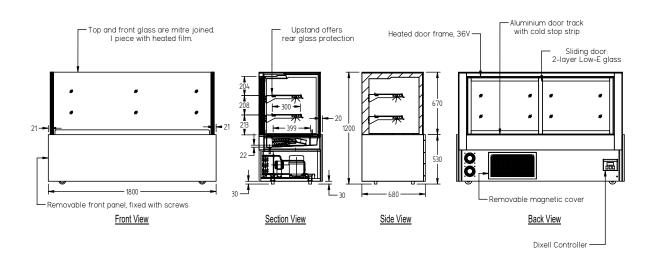

SELE CONTAINED

CHEIVES

3

| SPECIFICATIONS                               |                               |
|----------------------------------------------|-------------------------------|
| TEMPERATURE (38°C / 65% HUMDITY ENVIRONMENT) | 2°C / 8°C                     |
| DIMENSIONS - W X D X H (ON CASTORS) MM       | 1800 W x 680 D x 1200 H       |
| WEIGHT UNPACKED (KG)                         | 320                           |
| DOOR TYPE                                    | SL (Sliding Rear Doors)       |
| GLASS PANELS (EXCLUDING REAR DOORS)          | HEATED                        |
| FINISH                                       | SS (Stainless Steel exterior) |
| SHELVES (INCLUDING BASE)                     | 3                             |
| ELECTRICAL                                   |                               |
| POWER SUPPLY                                 | 10 amp                        |
| POWER CABLE LENGTH (METRES)                  | 2                             |
| RUNNING AMPS                                 | 5.5                           |
| GAS TYPE                                     |                               |
| REFRIGERANT                                  | R134a                         |
|                                              |                               |