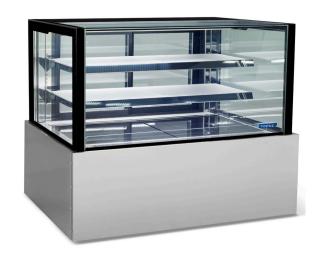

## **HTG18**

CATEGORY

TOPAZ RANGI

BANGE

**Topaz Cake Display** 

HINIT

REFRIGERATOF

TVDE

SELE CONTAINED

CHEIVES

3

| SPECIFICATIONS                               |                               |
|----------------------------------------------|-------------------------------|
| TEMPERATURE (38°C / 65% HUMDITY ENVIRONMENT) | 2°C / 8°C                     |
| DIMENSIONS - W X D X H (ON CASTORS) MM       | 1800 W x 680 D x 1200 H       |
| WEIGHT UNPACKED (KG)                         | 320                           |
| DOOR TYPE                                    | SL (Sliding Rear Doors)       |
| GLASS PANELS (EXCLUDING REAR DOORS)          | HEATED                        |
| FINISH                                       | SS (Stainless Steel exterior) |
| SHELVES (INCLUDING BASE)                     | 3                             |
| ELECTRICAL                                   |                               |
| POWER SUPPLY                                 | 10 amp                        |
| POWER CABLE LENGTH (METRES)                  | 2                             |
| RUNNING AMPS                                 | 5.5                           |
| GAS TYPE                                     |                               |
| REFRIGERANT                                  | R134a                         |
|                                              |                               |