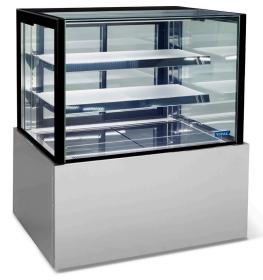

## HTG12

CATEGORY

TOPA7 RANGE

RANGE

**Topaz Cake Display** 

UNIT

REFRIGERATOR

TVPF

SELE CONTAINED

SHELVES

3

| SPECIFICATIONS                               |                               |
|----------------------------------------------|-------------------------------|
| TEMPERATURE (38°C / 65% HUMDITY ENVIRONMENT) | 2°C / 8°C                     |
| DIMENSIONS - W X D X H (ON CASTORS) MM       | 1200 W x 680 D x 1200 H       |
| WEIGHT UNPACKED (KG)                         | 250                           |
| DOOR TYPE                                    | SL (Sliding Rear Doors)       |
| GLASS PANELS (EXCLUDING REAR DOORS)          | HEATED                        |
| FINISH                                       | SS (Stainless Steel exterior) |
| SHELVES (INCLUDING BASE)                     | 3                             |
| ELECTRICAL                                   |                               |
| POWER SUPPLY                                 | 10 amp                        |
| POWER CABLE LENGTH (METRES)                  | 2                             |
| RUNNING AMPS                                 | 5.0                           |
| GAS TYPE                                     |                               |
| REFRIGERANT                                  | R134a                         |