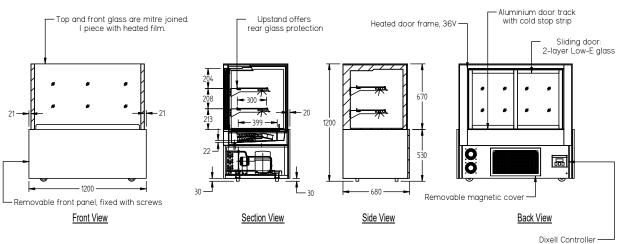

SELE CONTAINED

SHELVES

3

| SPECIFICATIONS                               |                               |
|----------------------------------------------|-------------------------------|
| TEMPERATURE (38°C / 65% HUMDITY ENVIRONMENT) | 2°C / 8°C                     |
| DIMENSIONS - W X D X H (ON CASTORS) MM       | 1200 W x 680 D x 1200 H       |
| WEIGHT UNPACKED (KG)                         | 250                           |
| DOOR TYPE                                    | SL (Sliding Rear Doors)       |
| GLASS PANELS (EXCLUDING REAR DOORS)          | HEATED                        |
| FINISH                                       | SS (Stainless Steel exterior) |
| SHELVES (INCLUDING BASE)                     | 3                             |
| ELECTRICAL                                   |                               |
| POWER SUPPLY                                 | 10 amp                        |
| POWER CABLE LENGTH (METRES)                  | 2                             |
| RUNNING AMPS                                 | 5.0                           |
| GAS TYPE                                     |                               |
| REFRIGERANT                                  | R134a                         |