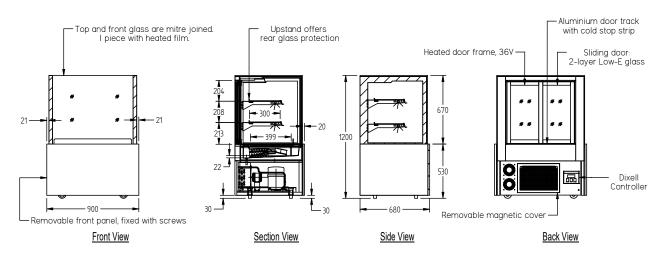

SELE CONTAINED

SHELVES

3

| SPECIFICATIONS                               |                               |
|----------------------------------------------|-------------------------------|
| TEMPERATURE (38°C / 65% HUMDITY ENVIRONMENT) | 2°C / 8°C                     |
| DIMENSIONS - W X D X H (ON CASTORS) MM       | 900 W x 680 D x 1200 H        |
| WEIGHT UNPACKED (KG)                         | 220                           |
| DOOR TYPE                                    | SL (Sliding Rear Doors)       |
| GLASS PANELS (EXCLUDING REAR DOORS)          | HEATED                        |
| FINISH                                       | SS (Stainless Steel exterior) |
| SHELVES (INCLUDING BASE)                     | 3                             |
| ELECTRICAL                                   |                               |
| POWER SUPPLY                                 | 10 amp                        |
| POWER CABLE LENGTH (METRES)                  | 2                             |
| RUNNING AMPS                                 | 5.0                           |
| GAS TYPE                                     |                               |
| REFRIGERANT                                  | R134a                         |