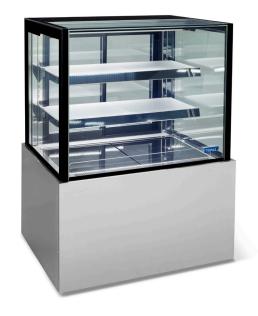

## HTG9

CATEGORY

TOPAZ RANGI

BANGE

**Topaz Cake Display** 

UNIT

**RFFRIGFRATOF** 

TYPF

SELE CONTAINED

SHELVES

3

| SPECIFICATIONS                               |                               |
|----------------------------------------------|-------------------------------|
| TEMPERATURE (38°C / 65% HUMDITY ENVIRONMENT) | 2°C / 8°C                     |
| DIMENSIONS - W X D X H (ON CASTORS) MM       | 900 W x 680 D x 1200 H        |
| WEIGHT UNPACKED (KG)                         | 220                           |
| DOOR TYPE                                    | SL (Sliding Rear Doors)       |
| GLASS PANELS (EXCLUDING REAR DOORS)          | HEATED                        |
| FINISH                                       | SS (Stainless Steel exterior) |
| SHELVES (INCLUDING BASE)                     | 3                             |
| ELECTRICAL                                   |                               |
| POWER SUPPLY                                 | 10 amp                        |
| POWER CABLE LENGTH (METRES)                  | 2                             |
| RUNNING AMPS                                 | 5.0                           |
| GAS TYPE                                     |                               |
| REFRIGERANT                                  | R134a                         |