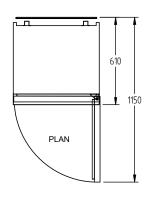

CELE CONTAINED

DOOR

-1

PLAN SECTION VIEW

| SPECIFICATIONS                                          |                          |
|---------------------------------------------------------|--------------------------|
| CAPACITY LITRES                                         | 120                      |
| TEMPERATURE - 32°C AMBIENT<br>ENVIRONMENT               | 1°C / 4°C                |
| DIMENSIONS - W X D X H MM                               | 600 x 610 x 803          |
| WEIGHT UNPACKED (KG)                                    | 60                       |
| DOOR TYPE                                               | Standard: S (Solid Door) |
| FINISH (INTERIOR AND EXTERIOR EXCLUDING REAR AND UNDER) | S (Stainless Steel)      |
| SHELVES                                                 | 2                        |
| ELECTRICAL                                              |                          |
| POWER SUPPLY                                            | 10 amp                   |
| POWER CABLE LENGTH (METRES)                             | 2                        |
| RUNNING AMPS                                            | 1.2                      |
|                                                         | <u>'</u> '               |