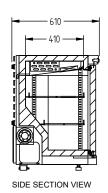

CELE CONTAINED

DOOR

-1

PLAN SECTION VIEW

| SPECIFICATIONS                                          |                          |
|---------------------------------------------------------|--------------------------|
| CAPACITY LITRES                                         | 120                      |
| TEMPERATURE - 32°C AMBIENT<br>ENVIRONMENT               | 1°C / 4°C                |
| DIMENSIONS - W X D X H MM                               | 600 x 610 x 803          |
| WEIGHT UNPACKED (KG)                                    | 60                       |
| DOOR TYPE                                               | Standard: S (Solid Door) |
| FINISH (INTERIOR AND EXTERIOR EXCLUDING REAR AND UNDER) | S (Stainless Steel)      |
| SHELVES                                                 | 2                        |
| ELECTRICAL                                              |                          |
| POWER SUPPLY                                            | 10 amp                   |
| POWER CABLE LENGTH (METRES)                             | 2                        |
| RUNNING AMPS                                            | 1.2                      |
|                                                         | <u>'</u> '               |