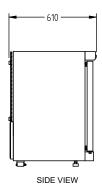

CELE CONTAINED

DOOR

-1

PLAN SECTION VIEW

| SPECIFICATIONS                                          |                          |
|---------------------------------------------------------|--------------------------|
| CAPACITY LITRES                                         | 120                      |
| TEMPERATURE - 32°C AMBIENT<br>ENVIRONMENT               | 1°C / 4°C                |
| DIMENSIONS - W X D X H MM                               | 600 x 610 x 803          |
| WEIGHT UNPACKED (KG)                                    | 60                       |
| DOOR TYPE                                               | Standard: S (Solid Door) |
| FINISH (INTERIOR AND EXTERIOR EXCLUDING REAR AND UNDER) | S (Stainless Steel)      |
| SHELVES                                                 | 2                        |
| ELECTRICAL                                              |                          |
| POWER SUPPLY                                            | 10 amp                   |
| POWER CABLE LENGTH (METRES)                             | 2                        |
| RUNNING AMPS                                            | 1.2                      |
|                                                         | <u>'</u> '               |