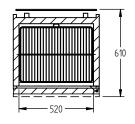

CELE CONTAINED

DOOR

-1

PLAN SECTION VIEW

| SPECIFICATIONS                                          |                          |
|---------------------------------------------------------|--------------------------|
| CAPACITY LITRES                                         | 120                      |
| TEMPERATURE - 32°C AMBIENT<br>ENVIRONMENT               | 1°C / 4°C                |
| DIMENSIONS - W X D X H MM                               | 600 x 610 x 803          |
| WEIGHT UNPACKED (KG)                                    | 60                       |
| DOOR TYPE                                               | Standard: S (Solid Door) |
| FINISH (INTERIOR AND EXTERIOR EXCLUDING REAR AND UNDER) | S (Stainless Steel)      |
| SHELVES                                                 | 2                        |
| ELECTRICAL                                              |                          |
| POWER SUPPLY                                            | 10 amp                   |
| POWER CABLE LENGTH (METRES)                             | 2                        |
| RUNNING AMPS                                            | 1.2                      |
|                                                         | <u>'</u> '               |