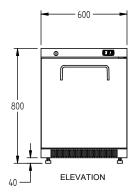

CELE CONTAINED

DOOR

-1

PLAN SECTION VIEW

| SPECIFICATIONS                                          |                          |
|---------------------------------------------------------|--------------------------|
| CAPACITY LITRES                                         | 120                      |
| TEMPERATURE - 32°C AMBIENT<br>ENVIRONMENT               | 1°C / 4°C                |
| DIMENSIONS - W X D X H MM                               | 600 x 610 x 803          |
| WEIGHT UNPACKED (KG)                                    | 60                       |
| DOOR TYPE                                               | Standard: S (Solid Door) |
| FINISH (INTERIOR AND EXTERIOR EXCLUDING REAR AND UNDER) | S (Stainless Steel)      |
| SHELVES                                                 | 2                        |
| ELECTRICAL                                              |                          |
| POWER SUPPLY                                            | 10 amp                   |
| POWER CABLE LENGTH (METRES)                             | 2                        |
| RUNNING AMPS                                            | 1.2                      |
|                                                         | <u>'</u> '               |