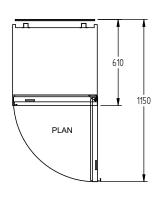

SELE CONTAINED

DOOR

- 1

| SPECIFICATIONS                                          |                          |
|---------------------------------------------------------|--------------------------|
| CAPACITY LITRES                                         | 120                      |
| TEMPERATURE - 32°C AMBIENT ENVIRONMENT                  | 1°C / 4°C                |
| DIMENSIONS - W X D X H MM                               | 600 x 610 x 803          |
| WEIGHT UNPACKED (KG)                                    | 65                       |
| DOOR TYPE                                               | Standard: G (Glass Door) |
| FINISH (INTERIOR AND EXTERIOR EXCLUDING REAR AND UNDER) | W (White)                |
| SHELVES                                                 | 2                        |
| ELECTRICAL                                              |                          |
| POWER SUPPLY                                            | 10 amp                   |
| POWER CABLE LENGTH (METRES)                             | 2                        |
| RUNNING AMPS                                            | 1.2                      |
|                                                         |                          |