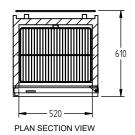

SELE CONTAINED

DOOR

- 1

| SPECIFICATIONS                                          |                          |
|---------------------------------------------------------|--------------------------|
| CAPACITY LITRES                                         | 120                      |
| TEMPERATURE - 32°C AMBIENT ENVIRONMENT                  | 1°C / 4°C                |
| DIMENSIONS - W X D X H MM                               | 600 x 610 x 803          |
| WEIGHT UNPACKED (KG)                                    | 65                       |
| DOOR TYPE                                               | Standard: G (Glass Door) |
| FINISH (INTERIOR AND EXTERIOR EXCLUDING REAR AND UNDER) | W (White)                |
| SHELVES                                                 | 2                        |
| ELECTRICAL                                              |                          |
| POWER SUPPLY                                            | 10 amp                   |
| POWER CABLE LENGTH (METRES)                             | 2                        |
| RUNNING AMPS                                            | 1.2                      |
|                                                         |                          |