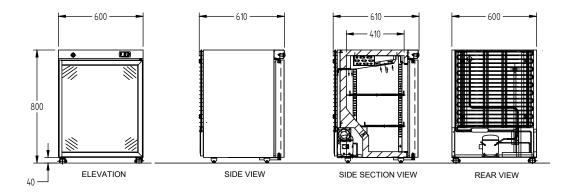

SELE CONTAINED

DOOR

- 1

| SPECIFICATIONS                                          |                          |
|---------------------------------------------------------|--------------------------|
| CAPACITY LITRES                                         | 120                      |
| TEMPERATURE - 32°C AMBIENT ENVIRONMENT                  | 1°C / 4°C                |
| DIMENSIONS - W X D X H MM                               | 600 x 610 x 803          |
| WEIGHT UNPACKED (KG)                                    | 65                       |
| DOOR TYPE                                               | Standard: G (Glass Door) |
| FINISH (INTERIOR AND EXTERIOR EXCLUDING REAR AND UNDER) | W (White)                |
| SHELVES                                                 | 2                        |
| ELECTRICAL                                              |                          |
| POWER SUPPLY                                            | 10 amp                   |
| POWER CABLE LENGTH (METRES)                             | 2                        |
| RUNNING AMPS                                            | 1.2                      |
|                                                         |                          |