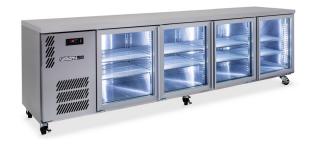

## **HB4UGHC**

CATEGORY

GENERAL COUNTERS & BACK BARS

RANGE

**BORONIA** 

HIMIT

REFRIGERATOR

TVPE

SELE CONTAINED

DOORS

1

| SPECIFICATIONS                                          |                                                                                                                                    |
|---------------------------------------------------------|------------------------------------------------------------------------------------------------------------------------------------|
| CAPACITY LITRES                                         | 760                                                                                                                                |
| TEMPERATURE                                             | 1°C / 4°C                                                                                                                          |
| FRONT BREATHING                                         | YES                                                                                                                                |
| DIMENSIONS - W X D X H (ON 120 MM H CASTORS) MM         | 2775 W x 650 D x 845 H                                                                                                             |
| WEIGHT UNPACKED (KG)                                    | 170                                                                                                                                |
| STANDARD INCLUSIONS ***                                 |                                                                                                                                    |
| DOOR TYPE                                               | Standard: G (Glass Door)                                                                                                           |
| FINISH (INTERIOR AND EXTERIOR EXCLUDING REAR AND UNDER) | B (Black with stainless steel countertop and internal floor) or S (Stainless Steel) interior and exterior excluding rear and under |
| SHELVES/DOOR (ADJUSTABLE<br>STRIPS AND CLIPS)           | 2                                                                                                                                  |
| GAS TYPE                                                |                                                                                                                                    |
| REFRIGERANT                                             | R290                                                                                                                               |