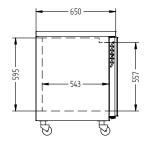

SELE CONTAINED

DOORS

1

| SPECIFICATIONS                                          |                                                                                                                                    |
|---------------------------------------------------------|------------------------------------------------------------------------------------------------------------------------------------|
| CAPACITY LITRES                                         | 760                                                                                                                                |
| TEMPERATURE                                             | 1°C / 4°C                                                                                                                          |
| FRONT BREATHING                                         | YES                                                                                                                                |
| DIMENSIONS - W X D X H (ON 120 MM H CASTORS) MM         | 2775 W x 650 D x 845 H                                                                                                             |
| WEIGHT UNPACKED (KG)                                    | 170                                                                                                                                |
| STANDARD INCLUSIONS ***                                 |                                                                                                                                    |
| DOOR TYPE                                               | Standard: G (Glass Door)                                                                                                           |
| FINISH (INTERIOR AND EXTERIOR EXCLUDING REAR AND UNDER) | B (Black with stainless steel countertop and internal floor) or S (Stainless Steel) interior and exterior excluding rear and under |
| SHELVES/DOOR (ADJUSTABLE<br>STRIPS AND CLIPS)           | 2                                                                                                                                  |
| GAS TYPE                                                |                                                                                                                                    |
| REFRIGERANT                                             | R290                                                                                                                               |