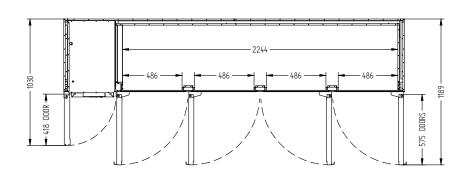

SELE CONTAINED

DOORS

1

| SPECIFICATIONS                                          |                                                                                                                                    |
|---------------------------------------------------------|------------------------------------------------------------------------------------------------------------------------------------|
| CAPACITY LITRES                                         | 760                                                                                                                                |
| TEMPERATURE                                             | 1°C / 4°C                                                                                                                          |
| FRONT BREATHING                                         | YES                                                                                                                                |
| DIMENSIONS - W X D X H (ON 120 MM H CASTORS) MM         | 2775 W x 650 D x 845 H                                                                                                             |
| WEIGHT UNPACKED (KG)                                    | 170                                                                                                                                |
| STANDARD INCLUSIONS ***                                 |                                                                                                                                    |
| DOOR TYPE                                               | Standard: G (Glass Door)                                                                                                           |
| FINISH (INTERIOR AND EXTERIOR EXCLUDING REAR AND UNDER) | B (Black with stainless steel countertop and internal floor) or S (Stainless Steel) interior and exterior excluding rear and under |
| SHELVES/DOOR (ADJUSTABLE<br>STRIPS AND CLIPS)           | 2                                                                                                                                  |
| GAS TYPE                                                |                                                                                                                                    |
| REFRIGERANT                                             | R290                                                                                                                               |