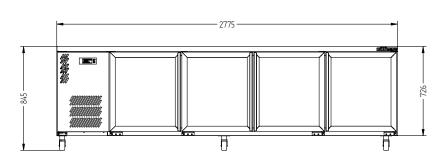

SELE CONTAINED

DOORS

1

| SPECIFICATIONS                                          |                                                                                                                                    |
|---------------------------------------------------------|------------------------------------------------------------------------------------------------------------------------------------|
| CAPACITY LITRES                                         | 760                                                                                                                                |
| TEMPERATURE                                             | 1°C / 4°C                                                                                                                          |
| FRONT BREATHING                                         | YES                                                                                                                                |
| DIMENSIONS - W X D X H (ON 120 MM H CASTORS) MM         | 2775 W x 650 D x 845 H                                                                                                             |
| WEIGHT UNPACKED (KG)                                    | 170                                                                                                                                |
| STANDARD INCLUSIONS ***                                 |                                                                                                                                    |
| DOOR TYPE                                               | Standard: G (Glass Door)                                                                                                           |
| FINISH (INTERIOR AND EXTERIOR EXCLUDING REAR AND UNDER) | B (Black with stainless steel countertop and internal floor) or S (Stainless Steel) interior and exterior excluding rear and under |
| SHELVES/DOOR (ADJUSTABLE<br>STRIPS AND CLIPS)           | 2                                                                                                                                  |
| GAS TYPE                                                |                                                                                                                                    |
| REFRIGERANT                                             | R290                                                                                                                               |