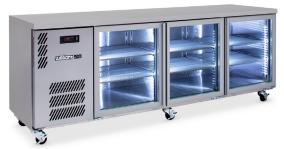

## **HB3UGHC**

CATEGORY

GENERAL COUNTERS & BACK BARS

DANCE

**BORONIA** 

HIMIT

REFRIGERATOR

TVPF

SELE CONTAINED

DOORS

3

| SPECIFICATIONS                                          |                                                                                                                                    |
|---------------------------------------------------------|------------------------------------------------------------------------------------------------------------------------------------|
| CAPACITY LITRES                                         | 560                                                                                                                                |
| TEMPERATURE                                             | 1°C / 4°C                                                                                                                          |
| FRONT BREATHING                                         | YES                                                                                                                                |
| DIMENSIONS - W X D X H (ON 120 MM H CASTORS) MM         | 2189 W x 650 D x 845 H                                                                                                             |
| WEIGHT UNPACKED (KG)                                    | 150                                                                                                                                |
| STANDARD INCLUSIONS ***                                 |                                                                                                                                    |
| DOOR TYPE                                               | Standard: G (Glass Door)                                                                                                           |
| FINISH (INTERIOR AND EXTERIOR EXCLUDING REAR AND UNDER) | B (Black with stainless steel countertop and internal floor) or S (Stainless Steel) interior and exterior excluding rear and under |
| SHELVES/DOOR (ADJUSTABLE<br>STRIPS AND CLIPS)           | 2                                                                                                                                  |
| GAS TYPE                                                |                                                                                                                                    |
| REFRIGERANT                                             | R290                                                                                                                               |