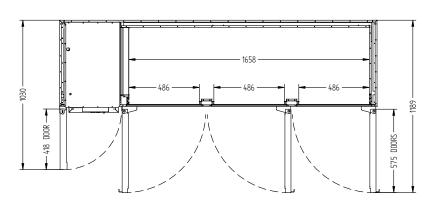

SELE CONTAINED

DOORS

3

| SPECIFICATIONS                                          |                                                                                                                                    |
|---------------------------------------------------------|------------------------------------------------------------------------------------------------------------------------------------|
| CAPACITY LITRES                                         | 560                                                                                                                                |
| TEMPERATURE                                             | 1°C / 4°C                                                                                                                          |
| FRONT BREATHING                                         | YES                                                                                                                                |
| DIMENSIONS - W X D X H (ON 120 MM H CASTORS) MM         | 2189 W x 650 D x 845 H                                                                                                             |
| WEIGHT UNPACKED (KG)                                    | 150                                                                                                                                |
| STANDARD INCLUSIONS ***                                 |                                                                                                                                    |
| DOOR TYPE                                               | Standard: G (Glass Door)                                                                                                           |
| FINISH (INTERIOR AND EXTERIOR EXCLUDING REAR AND UNDER) | B (Black with stainless steel countertop and internal floor) or S (Stainless Steel) interior and exterior excluding rear and under |
| SHELVES/DOOR (ADJUSTABLE<br>STRIPS AND CLIPS)           | 2                                                                                                                                  |
| GAS TYPE                                                |                                                                                                                                    |
| REFRIGERANT                                             | R290                                                                                                                               |