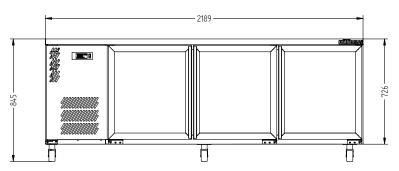

SELE CONTAINED

DOORS

3

| SPECIFICATIONS                                          |                                                                                                                                    |
|---------------------------------------------------------|------------------------------------------------------------------------------------------------------------------------------------|
| CAPACITY LITRES                                         | 560                                                                                                                                |
| TEMPERATURE                                             | 1°C / 4°C                                                                                                                          |
| FRONT BREATHING                                         | YES                                                                                                                                |
| DIMENSIONS - W X D X H (ON 120 MM H CASTORS) MM         | 2189 W x 650 D x 845 H                                                                                                             |
| WEIGHT UNPACKED (KG)                                    | 150                                                                                                                                |
| STANDARD INCLUSIONS ***                                 |                                                                                                                                    |
| DOOR TYPE                                               | Standard: G (Glass Door)                                                                                                           |
| FINISH (INTERIOR AND EXTERIOR EXCLUDING REAR AND UNDER) | B (Black with stainless steel countertop and internal floor) or S (Stainless Steel) interior and exterior excluding rear and under |
| SHELVES/DOOR (ADJUSTABLE<br>STRIPS AND CLIPS)           | 2                                                                                                                                  |
| GAS TYPE                                                |                                                                                                                                    |
| REFRIGERANT                                             | R290                                                                                                                               |