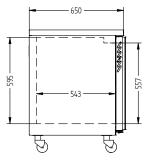

SELE CONTAINED

DOORS

3

| SPECIFICATIONS                                          |                                                                                                                                    |
|---------------------------------------------------------|------------------------------------------------------------------------------------------------------------------------------------|
| CAPACITY LITRES                                         | 560                                                                                                                                |
| TEMPERATURE                                             | 1°C / 4°C                                                                                                                          |
| FRONT BREATHING                                         | YES                                                                                                                                |
| DIMENSIONS - W X D X H (ON 120 MM H CASTORS) MM         | 2189 W x 650 D x 845 H                                                                                                             |
| WEIGHT UNPACKED (KG)                                    | 150                                                                                                                                |
| STANDARD INCLUSIONS ***                                 |                                                                                                                                    |
| DOOR TYPE                                               | Standard: G (Glass Door)                                                                                                           |
| FINISH (INTERIOR AND EXTERIOR EXCLUDING REAR AND UNDER) | B (Black with stainless steel countertop and internal floor) or S (Stainless Steel) interior and exterior excluding rear and under |
| SHELVES/DOOR (ADJUSTABLE<br>STRIPS AND CLIPS)           | 2                                                                                                                                  |
| GAS TYPE                                                |                                                                                                                                    |
| REFRIGERANT                                             | R290                                                                                                                               |