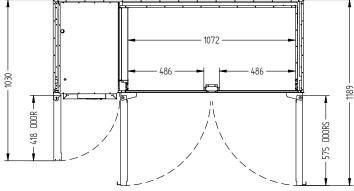

| SPECIFICATIONS                                             |                                                                                                                                          |  |
|------------------------------------------------------------|------------------------------------------------------------------------------------------------------------------------------------------|--|
| CAPACITY LITRES                                            | 360                                                                                                                                      |  |
| TEMPERATURE                                                | 1°C / 4°C                                                                                                                                |  |
| FRONT BREATHING                                            | YES                                                                                                                                      |  |
| DIMENSIONS - W X D X H (ON 120<br>MM H CASTORS) MM         | 1603 W x 650 D x 845 H                                                                                                                   |  |
| WEIGHT UNPACKED (KG)                                       | 130                                                                                                                                      |  |
| STANDARD INCLUSIONS ***                                    |                                                                                                                                          |  |
| DOOR TYPE                                                  | Standard: G (Glass Door)                                                                                                                 |  |
| FINISH (INTERIOR AND EXTERIOR<br>Excluding rear and under) | B (Black with stainless steel countertop and<br>internal floor) or S (Stainless Steel) interior and<br>exterior excluding rear and under |  |
| SHELVES/DOOR (ADJUSTABLE<br>Strips and clips)              | 2                                                                                                                                        |  |
| GAS TYPE                                                   |                                                                                                                                          |  |
| REFRIGERANT                                                | R290                                                                                                                                     |  |