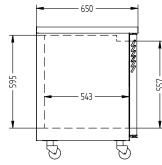

| SPECIFICATIONS                                             |                                                                                                                                          |  |
|------------------------------------------------------------|------------------------------------------------------------------------------------------------------------------------------------------|--|
| CAPACITY LITRES                                            | 360                                                                                                                                      |  |
| TEMPERATURE                                                | 1°C / 4°C                                                                                                                                |  |
| FRONT BREATHING                                            | YES                                                                                                                                      |  |
| DIMENSIONS - W X D X H (ON 120<br>MM H CASTORS) MM         | 1603 W x 650 D x 845 H                                                                                                                   |  |
| WEIGHT UNPACKED (KG)                                       | 130                                                                                                                                      |  |
| STANDARD INCLUSIONS ***                                    |                                                                                                                                          |  |
| DOOR TYPE                                                  | Standard: G (Glass Door)                                                                                                                 |  |
| FINISH (INTERIOR AND EXTERIOR<br>Excluding rear and under) | B (Black with stainless steel countertop and<br>internal floor) or S (Stainless Steel) interior and<br>exterior excluding rear and under |  |
| SHELVES/DOOR (ADJUSTABLE<br>Strips and clips)              | 2                                                                                                                                        |  |
| GAS TYPE                                                   |                                                                                                                                          |  |
| REFRIGERANT                                                | R290                                                                                                                                     |  |