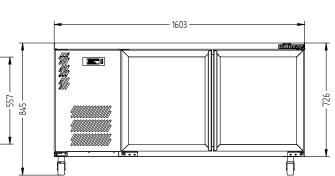

| SPECIFICATIONS                                             |                                                                                                                                          |  |
|------------------------------------------------------------|------------------------------------------------------------------------------------------------------------------------------------------|--|
| CAPACITY LITRES                                            | 360                                                                                                                                      |  |
| TEMPERATURE                                                | 1°C / 4°C                                                                                                                                |  |
| FRONT BREATHING                                            | YES                                                                                                                                      |  |
| DIMENSIONS - W X D X H (ON 120<br>MM H CASTORS) MM         | 1603 W x 650 D x 845 H                                                                                                                   |  |
| WEIGHT UNPACKED (KG)                                       | 130                                                                                                                                      |  |
| STANDARD INCLUSIONS ***                                    |                                                                                                                                          |  |
| DOOR TYPE                                                  | Standard: G (Glass Door)                                                                                                                 |  |
| FINISH (INTERIOR AND EXTERIOR<br>Excluding rear and under) | B (Black with stainless steel countertop and<br>internal floor) or S (Stainless Steel) interior and<br>exterior excluding rear and under |  |
| SHELVES/DOOR (ADJUSTABLE<br>Strips and clips)              | 2                                                                                                                                        |  |
| GAS TYPE                                                   |                                                                                                                                          |  |
| REFRIGERANT                                                | R290                                                                                                                                     |  |