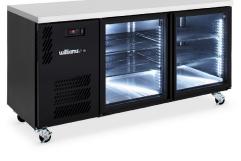

## HB2UGHC

| CATEGORY | GENERAL COUNTERS & BACK BARS |  |
|----------|------------------------------|--|
| RANGE    | BORONIA                      |  |
| UNIT     | REFRIGERATOR                 |  |
| TYPE     | SELF CONTAINED               |  |
| DOORS    | 2                            |  |

| SPECIFICATIONS                                             |                                                                                                                                          |  |
|------------------------------------------------------------|------------------------------------------------------------------------------------------------------------------------------------------|--|
| CAPACITY LITRES                                            | 360                                                                                                                                      |  |
| TEMPERATURE                                                | 1°C / 4°C                                                                                                                                |  |
| FRONT BREATHING                                            | YES                                                                                                                                      |  |
| DIMENSIONS - W X D X H (ON 120<br>MM H CASTORS) MM         | 1603 W x 650 D x 845 H                                                                                                                   |  |
| WEIGHT UNPACKED (KG)                                       | 130                                                                                                                                      |  |
| STANDARD INCLUSIONS ***                                    |                                                                                                                                          |  |
| DOOR TYPE                                                  | Standard: G (Glass Door)                                                                                                                 |  |
| FINISH (INTERIOR AND EXTERIOR<br>Excluding rear and under) | B (Black with stainless steel countertop and<br>internal floor) or S (Stainless Steel) interior and<br>exterior excluding rear and under |  |
| SHELVES/DOOR (ADJUSTABLE<br>Strips and clips)              | 2                                                                                                                                        |  |
| GAS TYPE                                                   |                                                                                                                                          |  |
| REFRIGERANT                                                | R290                                                                                                                                     |  |