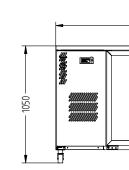

## **HC4UGHC**

GENERAL COUNTERS & BACK BARS

**CAMEO** 

| T 630 |
|-------|

| SPECIFICATIONS                                          |                                                                                                                                    |
|---------------------------------------------------------|------------------------------------------------------------------------------------------------------------------------------------|
| CAPACITY LITRES                                         | 870                                                                                                                                |
| TEMPERATURE                                             | 1°C / 4°C                                                                                                                          |
| FRONT BREATHING                                         | YES                                                                                                                                |
| DIMENSIONS - W X D X H (ON 120 MM H CASTORS) MM         | 2537 W x 650 D x 1050 H                                                                                                            |
| WEIGHT UNPACKED (KG)                                    | 230                                                                                                                                |
| STANDARD INCLUSIONS ***                                 |                                                                                                                                    |
| DOOR TYPE                                               | Standard: G (Glass Door)                                                                                                           |
| FINISH (INTERIOR AND EXTERIOR EXCLUDING REAR AND UNDER) | B (Black with stainless steel countertop and internal floor) or S (Stainless Steel) interior and exterior excluding rear and under |
| SHELVES/DOOR (ADJUSTABLE<br>STRIPS AND CLIPS)           | 2                                                                                                                                  |
| GAS TYPE                                                |                                                                                                                                    |
| REFRIGERANT                                             | R290                                                                                                                               |
| "                                                       |                                                                                                                                    |