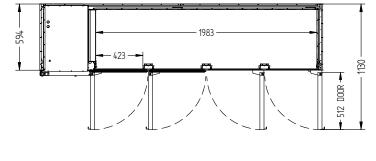

## **HC4UGHC**

GENERAL COUNTERS & BACK BARS

**CAMEO** 

| T 630 |
|-------|

| SPECIFICATIONS                                          |                                                                                                                                    |
|---------------------------------------------------------|------------------------------------------------------------------------------------------------------------------------------------|
| CAPACITY LITRES                                         | 870                                                                                                                                |
| TEMPERATURE                                             | 1°C / 4°C                                                                                                                          |
| FRONT BREATHING                                         | YES                                                                                                                                |
| DIMENSIONS - W X D X H (ON 120 MM H CASTORS) MM         | 2537 W x 650 D x 1050 H                                                                                                            |
| WEIGHT UNPACKED (KG)                                    | 230                                                                                                                                |
| STANDARD INCLUSIONS ***                                 |                                                                                                                                    |
| DOOR TYPE                                               | Standard: G (Glass Door)                                                                                                           |
| FINISH (INTERIOR AND EXTERIOR EXCLUDING REAR AND UNDER) | B (Black with stainless steel countertop and internal floor) or S (Stainless Steel) interior and exterior excluding rear and under |
| SHELVES/DOOR (ADJUSTABLE<br>STRIPS AND CLIPS)           | 2                                                                                                                                  |
| GAS TYPE                                                |                                                                                                                                    |
| REFRIGERANT                                             | R290                                                                                                                               |
| "                                                       |                                                                                                                                    |