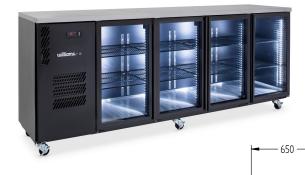

## **HC4UGHC**

GENERAL COUNTERS & BACK BARS

**CAMEO** 

| T 630 |
|-------|

| SPECIFICATIONS                                          |                                                                                                                                    |
|---------------------------------------------------------|------------------------------------------------------------------------------------------------------------------------------------|
| CAPACITY LITRES                                         | 870                                                                                                                                |
| TEMPERATURE                                             | 1°C / 4°C                                                                                                                          |
| FRONT BREATHING                                         | YES                                                                                                                                |
| DIMENSIONS - W X D X H (ON 120 MM H CASTORS) MM         | 2537 W x 650 D x 1050 H                                                                                                            |
| WEIGHT UNPACKED (KG)                                    | 230                                                                                                                                |
| STANDARD INCLUSIONS ***                                 |                                                                                                                                    |
| DOOR TYPE                                               | Standard: G (Glass Door)                                                                                                           |
| FINISH (INTERIOR AND EXTERIOR EXCLUDING REAR AND UNDER) | B (Black with stainless steel countertop and internal floor) or S (Stainless Steel) interior and exterior excluding rear and under |
| SHELVES/DOOR (ADJUSTABLE<br>STRIPS AND CLIPS)           | 2                                                                                                                                  |
| GAS TYPE                                                |                                                                                                                                    |
| REFRIGERANT                                             | R290                                                                                                                               |
| "                                                       |                                                                                                                                    |