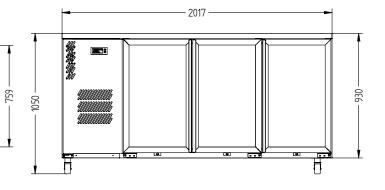

|          | 1130 |
|----------|------|
| <u> </u> |      |

| SPECIFICATIONS                                             |                                                                                                                                          |  |
|------------------------------------------------------------|------------------------------------------------------------------------------------------------------------------------------------------|--|
| CAPACITY LITRES                                            | 640                                                                                                                                      |  |
| TEMPERATURE                                                | 1°C / 4°C                                                                                                                                |  |
| FRONT BREATHING                                            | YES                                                                                                                                      |  |
| DIMENSIONS - W X D X H (ON 120<br>MM H CASTORS) MM         | 2017 W x 650 D x 1050 H                                                                                                                  |  |
| WEIGHT UNPACKED (KG)                                       | 200                                                                                                                                      |  |
| STANDARD INCLUSIONS ***                                    |                                                                                                                                          |  |
| DOOR TYPE                                                  | Standard: G (Glass Door)                                                                                                                 |  |
| FINISH (INTERIOR AND EXTERIOR<br>Excluding Rear and Under) | B (Black with stainless steel countertop and<br>internal floor) or S (Stainless Steel) interior and<br>exterior excluding rear and under |  |
| SHELVES/DOOR (ADJUSTABLE<br>Strips and clips)              | 2                                                                                                                                        |  |
| GAS TYPE                                                   |                                                                                                                                          |  |
| REFRIGERANT                                                | R290                                                                                                                                     |  |