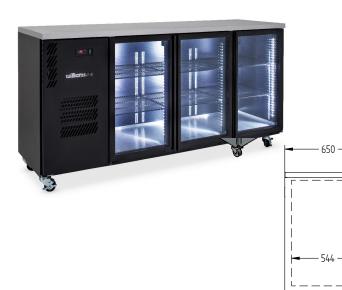

|          | 1130 |
|----------|------|
| <u> </u> |      |

| SPECIFICATIONS                                             |                                                                                                                                          |  |
|------------------------------------------------------------|------------------------------------------------------------------------------------------------------------------------------------------|--|
| CAPACITY LITRES                                            | 640                                                                                                                                      |  |
| TEMPERATURE                                                | 1°C / 4°C                                                                                                                                |  |
| FRONT BREATHING                                            | YES                                                                                                                                      |  |
| DIMENSIONS - W X D X H (ON 120<br>MM H CASTORS) MM         | 2017 W x 650 D x 1050 H                                                                                                                  |  |
| WEIGHT UNPACKED (KG)                                       | 200                                                                                                                                      |  |
| STANDARD INCLUSIONS ***                                    |                                                                                                                                          |  |
| DOOR TYPE                                                  | Standard: G (Glass Door)                                                                                                                 |  |
| FINISH (INTERIOR AND EXTERIOR<br>Excluding Rear and Under) | B (Black with stainless steel countertop and<br>internal floor) or S (Stainless Steel) interior and<br>exterior excluding rear and under |  |
| SHELVES/DOOR (ADJUSTABLE<br>Strips and clips)              | 2                                                                                                                                        |  |
| GAS TYPE                                                   |                                                                                                                                          |  |
| REFRIGERANT                                                | R290                                                                                                                                     |  |