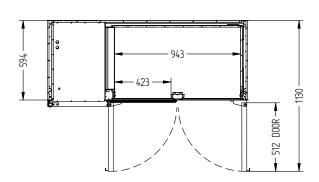

SELE CONTAINED

DOORS.

2

|   | <b>-</b> | 1497 ———— |       |
|---|----------|-----------|-------|
|   |          |           | - 930 |
| 1 | 1)       |           | · U   |

| SPECIFICATIONS                                          |                                                                                                                                    |  |
|---------------------------------------------------------|------------------------------------------------------------------------------------------------------------------------------------|--|
| CAPACITY LITRES                                         | 420                                                                                                                                |  |
| TEMPERATURE                                             | 1°C / 4°C                                                                                                                          |  |
| FRONT BREATHING                                         | YES                                                                                                                                |  |
| DIMENSIONS - W X D X H (ON 120 MM H CASTORS) MM         | 1497 W x 650 D x 1050 H                                                                                                            |  |
| WEIGHT UNPACKED (KG)                                    | 180                                                                                                                                |  |
| STANDARD INCLUSIONS ***                                 |                                                                                                                                    |  |
| DOOR TYPE                                               | Standard: G (Glass Door)                                                                                                           |  |
| FINISH (INTERIOR AND EXTERIOR EXCLUDING REAR AND UNDER) | B (Black with stainless steel countertop and internal floor) or S (Stainless Steel) interior and exterior excluding rear and under |  |
| SHELVES/DOOR (ADJUSTABLE<br>STRIPS AND CLIPS)           | 2                                                                                                                                  |  |
| GAS TYPE                                                |                                                                                                                                    |  |
| REFRIGERANT                                             | R290                                                                                                                               |  |
|                                                         | ·                                                                                                                                  |  |