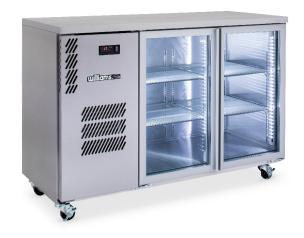

## **HC2UGHC**

CATEGORY

GENERAL COUNTERS & BACK BARS

RANGE

**CAMEO** 

HMIT

REFRIGERATOR

**TYPE** 

SELE CONTAINED

DOORS.

2

|   | <b>-</b> | 1497 ———— |       |
|---|----------|-----------|-------|
|   |          |           | - 930 |
| 1 | 1)       |           | · U   |

| SPECIFICATIONS                                          |                                                                                                                                    |  |
|---------------------------------------------------------|------------------------------------------------------------------------------------------------------------------------------------|--|
| CAPACITY LITRES                                         | 420                                                                                                                                |  |
| TEMPERATURE                                             | 1°C / 4°C                                                                                                                          |  |
| FRONT BREATHING                                         | YES                                                                                                                                |  |
| DIMENSIONS - W X D X H (ON 120 MM H CASTORS) MM         | 1497 W x 650 D x 1050 H                                                                                                            |  |
| WEIGHT UNPACKED (KG)                                    | 180                                                                                                                                |  |
| STANDARD INCLUSIONS ***                                 |                                                                                                                                    |  |
| DOOR TYPE                                               | Standard: G (Glass Door)                                                                                                           |  |
| FINISH (INTERIOR AND EXTERIOR EXCLUDING REAR AND UNDER) | B (Black with stainless steel countertop and internal floor) or S (Stainless Steel) interior and exterior excluding rear and under |  |
| SHELVES/DOOR (ADJUSTABLE<br>STRIPS AND CLIPS)           | 2                                                                                                                                  |  |
| GAS TYPE                                                |                                                                                                                                    |  |
| REFRIGERANT                                             | R290                                                                                                                               |  |
|                                                         | ·                                                                                                                                  |  |