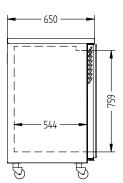

SELE CONTAINED

DOORS.

2

|   | <b>-</b> | 1497 ———— |       |
|---|----------|-----------|-------|
|   |          |           | - 930 |
| 1 | 1)       |           | · U   |

| SPECIFICATIONS                                          |                                                                                                                                    |  |
|---------------------------------------------------------|------------------------------------------------------------------------------------------------------------------------------------|--|
| CAPACITY LITRES                                         | 420                                                                                                                                |  |
| TEMPERATURE                                             | 1°C / 4°C                                                                                                                          |  |
| FRONT BREATHING                                         | YES                                                                                                                                |  |
| DIMENSIONS - W X D X H (ON 120 MM H CASTORS) MM         | 1497 W x 650 D x 1050 H                                                                                                            |  |
| WEIGHT UNPACKED (KG)                                    | 180                                                                                                                                |  |
| STANDARD INCLUSIONS ***                                 |                                                                                                                                    |  |
| DOOR TYPE                                               | Standard: G (Glass Door)                                                                                                           |  |
| FINISH (INTERIOR AND EXTERIOR EXCLUDING REAR AND UNDER) | B (Black with stainless steel countertop and internal floor) or S (Stainless Steel) interior and exterior excluding rear and under |  |
| SHELVES/DOOR (ADJUSTABLE<br>STRIPS AND CLIPS)           | 2                                                                                                                                  |  |
| GAS TYPE                                                |                                                                                                                                    |  |
| REFRIGERANT                                             | R290                                                                                                                               |  |
|                                                         | ·                                                                                                                                  |  |