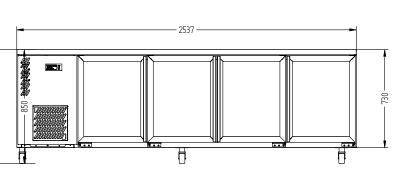

SELE CONTAINED

DOORS

4

| SPECIFICATIONS                                          |                                                                                                                                    |
|---------------------------------------------------------|------------------------------------------------------------------------------------------------------------------------------------|
| CAPACITY LITRES                                         | 658                                                                                                                                |
| TEMPERATURE                                             | 1°C / 4°C                                                                                                                          |
| FRONT BREATHING                                         | YES                                                                                                                                |
| DIMENSIONS - W X D X H (ON 120 MM H CASTORS) MM         | 2537 W x 650 D x 850 H                                                                                                             |
| WEIGHT UNPACKED (KG)                                    | 193                                                                                                                                |
| STANDARD INCLUSIONS ***                                 |                                                                                                                                    |
| DOOR TYPE                                               | Standard: G (Glass Door)                                                                                                           |
| FINISH (INTERIOR AND EXTERIOR EXCLUDING REAR AND UNDER) | B (Black with stainless steel countertop and internal floor) or S (Stainless Steel) interior and exterior excluding rear and under |
| SHELVES/DOOR (ADJUSTABLE<br>STRIPS AND CLIPS)           | 2                                                                                                                                  |
| GAS TYPE                                                |                                                                                                                                    |
| REFRIGERANT                                             | R290                                                                                                                               |
|                                                         |                                                                                                                                    |