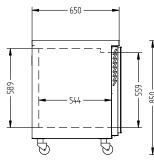

SELE CONTAINED

DOORS

4

| SPECIFICATIONS                                          |                                                                                                                                    |
|---------------------------------------------------------|------------------------------------------------------------------------------------------------------------------------------------|
| CAPACITY LITRES                                         | 658                                                                                                                                |
| TEMPERATURE                                             | 1°C / 4°C                                                                                                                          |
| FRONT BREATHING                                         | YES                                                                                                                                |
| DIMENSIONS - W X D X H (ON 120 MM H CASTORS) MM         | 2537 W x 650 D x 850 H                                                                                                             |
| WEIGHT UNPACKED (KG)                                    | 193                                                                                                                                |
| STANDARD INCLUSIONS ***                                 |                                                                                                                                    |
| DOOR TYPE                                               | Standard: G (Glass Door)                                                                                                           |
| FINISH (INTERIOR AND EXTERIOR EXCLUDING REAR AND UNDER) | B (Black with stainless steel countertop and internal floor) or S (Stainless Steel) interior and exterior excluding rear and under |
| SHELVES/DOOR (ADJUSTABLE<br>STRIPS AND CLIPS)           | 2                                                                                                                                  |
| GAS TYPE                                                |                                                                                                                                    |
| REFRIGERANT                                             | R290                                                                                                                               |
|                                                         |                                                                                                                                    |