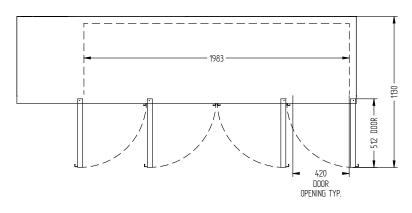

SELE CONTAINED

DOORS

4

| SPECIFICATIONS                                          |                                                                                                                                    |
|---------------------------------------------------------|------------------------------------------------------------------------------------------------------------------------------------|
| CAPACITY LITRES                                         | 658                                                                                                                                |
| TEMPERATURE                                             | 1°C / 4°C                                                                                                                          |
| FRONT BREATHING                                         | YES                                                                                                                                |
| DIMENSIONS - W X D X H (ON 120 MM H CASTORS) MM         | 2537 W x 650 D x 850 H                                                                                                             |
| WEIGHT UNPACKED (KG)                                    | 193                                                                                                                                |
| STANDARD INCLUSIONS ***                                 |                                                                                                                                    |
| DOOR TYPE                                               | Standard: G (Glass Door)                                                                                                           |
| FINISH (INTERIOR AND EXTERIOR EXCLUDING REAR AND UNDER) | B (Black with stainless steel countertop and internal floor) or S (Stainless Steel) interior and exterior excluding rear and under |
| SHELVES/DOOR (ADJUSTABLE<br>STRIPS AND CLIPS)           | 2                                                                                                                                  |
| GAS TYPE                                                |                                                                                                                                    |
| REFRIGERANT                                             | R290                                                                                                                               |
|                                                         |                                                                                                                                    |