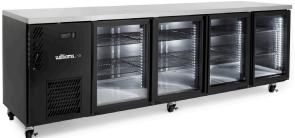

## **HCM4UG-HC**

CATEGORY

GENERAL COUNTERS & BACK BARS

RANGE

**CAMEO MINI** 

HIMIT

REFRIGERATOR

TVPF

SELE CONTAINED

DOORS

4

| SPECIFICATIONS                                          |                                                                                                                                    |
|---------------------------------------------------------|------------------------------------------------------------------------------------------------------------------------------------|
| CAPACITY LITRES                                         | 658                                                                                                                                |
| TEMPERATURE                                             | 1°C / 4°C                                                                                                                          |
| FRONT BREATHING                                         | YES                                                                                                                                |
| DIMENSIONS - W X D X H (ON 120 MM H CASTORS) MM         | 2537 W x 650 D x 850 H                                                                                                             |
| WEIGHT UNPACKED (KG)                                    | 193                                                                                                                                |
| STANDARD INCLUSIONS ***                                 |                                                                                                                                    |
| DOOR TYPE                                               | Standard: G (Glass Door)                                                                                                           |
| FINISH (INTERIOR AND EXTERIOR EXCLUDING REAR AND UNDER) | B (Black with stainless steel countertop and internal floor) or S (Stainless Steel) interior and exterior excluding rear and under |
| SHELVES/DOOR (ADJUSTABLE<br>STRIPS AND CLIPS)           | 2                                                                                                                                  |
| GAS TYPE                                                |                                                                                                                                    |
| REFRIGERANT                                             | R290                                                                                                                               |
|                                                         |                                                                                                                                    |