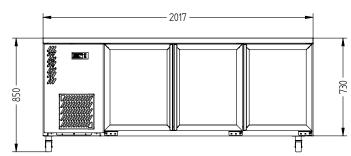

SELF CONTAINED

DOORS.

3

584

| SPECIFICATIONS                                          |                                                                                                                                    |
|---------------------------------------------------------|------------------------------------------------------------------------------------------------------------------------------------|
| CAPACITY LITRES                                         | 485                                                                                                                                |
| TEMPERATURE                                             | 1°C / 4°C                                                                                                                          |
| FRONT BREATHING                                         | YES                                                                                                                                |
| DIMENSIONS - W X D X H (ON 120<br>MM H CASTORS) MM      | 2017 W x 650 D x 850 H                                                                                                             |
| WEIGHT UNPACKED (KG)                                    | 155                                                                                                                                |
| STANDARD INCLUSIONS ***                                 |                                                                                                                                    |
| DOOR TYPE                                               | Standard: G (Glass Door)                                                                                                           |
| FINISH (INTERIOR AND EXTERIOR EXCLUDING REAR AND UNDER) | B (Black with stainless steel countertop and internal floor) or S (Stainless Steel) interior and exterior excluding rear and under |
| SHELVES/DOOR (ADJUSTABLE<br>STRIPS AND CLIPS)           | 2                                                                                                                                  |
| GAS TYPE                                                |                                                                                                                                    |
| REFRIGERANT                                             | R290                                                                                                                               |