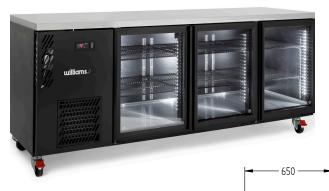

## **HCM3UG-HC**

CATEGORY

GENERAL COUNTERS & BACK BARS

RANGE

**CAMEO MINI** 

HIMIT

REFRIGERATOR

**TYPF** 

SELF CONTAINED

DOORS.

3

584

| SPECIFICATIONS                                          |                                                                                                                                    |
|---------------------------------------------------------|------------------------------------------------------------------------------------------------------------------------------------|
| CAPACITY LITRES                                         | 485                                                                                                                                |
| TEMPERATURE                                             | 1°C / 4°C                                                                                                                          |
| FRONT BREATHING                                         | YES                                                                                                                                |
| DIMENSIONS - W X D X H (ON 120<br>MM H CASTORS) MM      | 2017 W x 650 D x 850 H                                                                                                             |
| WEIGHT UNPACKED (KG)                                    | 155                                                                                                                                |
| STANDARD INCLUSIONS ***                                 |                                                                                                                                    |
| DOOR TYPE                                               | Standard: G (Glass Door)                                                                                                           |
| FINISH (INTERIOR AND EXTERIOR EXCLUDING REAR AND UNDER) | B (Black with stainless steel countertop and internal floor) or S (Stainless Steel) interior and exterior excluding rear and under |
| SHELVES/DOOR (ADJUSTABLE<br>STRIPS AND CLIPS)           | 2                                                                                                                                  |
| GAS TYPE                                                |                                                                                                                                    |
| REFRIGERANT                                             | R290                                                                                                                               |