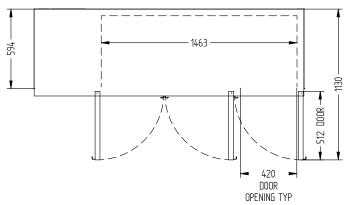

SELF CONTAINED

DOORS.

3

584

| SPECIFICATIONS                                          |                                                                                                                                    |
|---------------------------------------------------------|------------------------------------------------------------------------------------------------------------------------------------|
| CAPACITY LITRES                                         | 485                                                                                                                                |
| TEMPERATURE                                             | 1°C / 4°C                                                                                                                          |
| FRONT BREATHING                                         | YES                                                                                                                                |
| DIMENSIONS - W X D X H (ON 120<br>MM H CASTORS) MM      | 2017 W x 650 D x 850 H                                                                                                             |
| WEIGHT UNPACKED (KG)                                    | 155                                                                                                                                |
| STANDARD INCLUSIONS ***                                 |                                                                                                                                    |
| DOOR TYPE                                               | Standard: G (Glass Door)                                                                                                           |
| FINISH (INTERIOR AND EXTERIOR EXCLUDING REAR AND UNDER) | B (Black with stainless steel countertop and internal floor) or S (Stainless Steel) interior and exterior excluding rear and under |
| SHELVES/DOOR (ADJUSTABLE<br>STRIPS AND CLIPS)           | 2                                                                                                                                  |
| GAS TYPE                                                |                                                                                                                                    |
| REFRIGERANT                                             | R290                                                                                                                               |