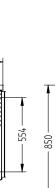

SELF CONTAINED

DOORS.

3

584

| SPECIFICATIONS                                          |                                                                                                                                    |
|---------------------------------------------------------|------------------------------------------------------------------------------------------------------------------------------------|
| CAPACITY LITRES                                         | 485                                                                                                                                |
| TEMPERATURE                                             | 1°C / 4°C                                                                                                                          |
| FRONT BREATHING                                         | YES                                                                                                                                |
| DIMENSIONS - W X D X H (ON 120<br>MM H CASTORS) MM      | 2017 W x 650 D x 850 H                                                                                                             |
| WEIGHT UNPACKED (KG)                                    | 155                                                                                                                                |
| STANDARD INCLUSIONS ***                                 |                                                                                                                                    |
| DOOR TYPE                                               | Standard: G (Glass Door)                                                                                                           |
| FINISH (INTERIOR AND EXTERIOR EXCLUDING REAR AND UNDER) | B (Black with stainless steel countertop and internal floor) or S (Stainless Steel) interior and exterior excluding rear and under |
| SHELVES/DOOR (ADJUSTABLE<br>STRIPS AND CLIPS)           | 2                                                                                                                                  |
| GAS TYPE                                                |                                                                                                                                    |
| REFRIGERANT                                             | R290                                                                                                                               |