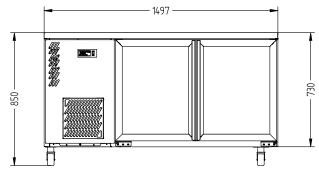

SELF CONTAINED

DOORS.

2

| SPECIFICATIONS                                          |                                                                                                                                    |
|---------------------------------------------------------|------------------------------------------------------------------------------------------------------------------------------------|
| CAPACITY LITRES                                         | 312                                                                                                                                |
| TEMPERATURE                                             | 1°C / 4°C                                                                                                                          |
| FRONT BREATHING                                         | YES                                                                                                                                |
| DIMENSIONS - W X D X H (ON 120 MM H CASTORS) MM         | 1497 W x 650 D x 850 H                                                                                                             |
| WEIGHT UNPACKED (KG)                                    | 125                                                                                                                                |
| STANDARD INCLUSIONS ***                                 |                                                                                                                                    |
| DOOR TYPE                                               | Standard: G (Glass Door)                                                                                                           |
| FINISH (INTERIOR AND EXTERIOR EXCLUDING REAR AND UNDER) | B (Black with stainless steel countertop and internal floor) or S (Stainless Steel) interior and exterior excluding rear and under |
| SHELVES/DOOR (ADJUSTABLE<br>STRIPS AND CLIPS)           | 2                                                                                                                                  |
| GAS TYPE                                                |                                                                                                                                    |
| REFRIGERANT                                             | R290                                                                                                                               |