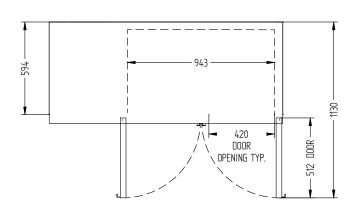

SELF CONTAINED

DOORS.

2

| SPECIFICATIONS                                          |                                                                                                                                    |
|---------------------------------------------------------|------------------------------------------------------------------------------------------------------------------------------------|
| CAPACITY LITRES                                         | 312                                                                                                                                |
| TEMPERATURE                                             | 1°C / 4°C                                                                                                                          |
| FRONT BREATHING                                         | YES                                                                                                                                |
| DIMENSIONS - W X D X H (ON 120 MM H CASTORS) MM         | 1497 W x 650 D x 850 H                                                                                                             |
| WEIGHT UNPACKED (KG)                                    | 125                                                                                                                                |
| STANDARD INCLUSIONS ***                                 |                                                                                                                                    |
| DOOR TYPE                                               | Standard: G (Glass Door)                                                                                                           |
| FINISH (INTERIOR AND EXTERIOR EXCLUDING REAR AND UNDER) | B (Black with stainless steel countertop and internal floor) or S (Stainless Steel) interior and exterior excluding rear and under |
| SHELVES/DOOR (ADJUSTABLE<br>STRIPS AND CLIPS)           | 2                                                                                                                                  |
| GAS TYPE                                                |                                                                                                                                    |
| REFRIGERANT                                             | R290                                                                                                                               |