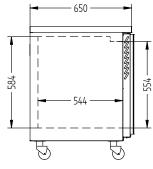

SELF CONTAINED

DOORS.

2

| SPECIFICATIONS                                          |                                                                                                                                    |
|---------------------------------------------------------|------------------------------------------------------------------------------------------------------------------------------------|
| CAPACITY LITRES                                         | 312                                                                                                                                |
| TEMPERATURE                                             | 1°C / 4°C                                                                                                                          |
| FRONT BREATHING                                         | YES                                                                                                                                |
| DIMENSIONS - W X D X H (ON 120 MM H CASTORS) MM         | 1497 W x 650 D x 850 H                                                                                                             |
| WEIGHT UNPACKED (KG)                                    | 125                                                                                                                                |
| STANDARD INCLUSIONS ***                                 |                                                                                                                                    |
| DOOR TYPE                                               | Standard: G (Glass Door)                                                                                                           |
| FINISH (INTERIOR AND EXTERIOR EXCLUDING REAR AND UNDER) | B (Black with stainless steel countertop and internal floor) or S (Stainless Steel) interior and exterior excluding rear and under |
| SHELVES/DOOR (ADJUSTABLE<br>STRIPS AND CLIPS)           | 2                                                                                                                                  |
| GAS TYPE                                                |                                                                                                                                    |
| REFRIGERANT                                             | R290                                                                                                                               |