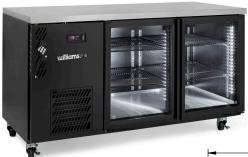

## **HCM2UG-HC**

CATEGORY

GENERAL COUNTERS & BACK BARS

RANGE

**CAMEO MINI** 

LINIT

REFRIGERATOR

TVDE

SELF CONTAINED

DOORS.

2

| SPECIFICATIONS                                          |                                                                                                                                    |
|---------------------------------------------------------|------------------------------------------------------------------------------------------------------------------------------------|
| CAPACITY LITRES                                         | 312                                                                                                                                |
| TEMPERATURE                                             | 1°C / 4°C                                                                                                                          |
| FRONT BREATHING                                         | YES                                                                                                                                |
| DIMENSIONS - W X D X H (ON 120 MM H CASTORS) MM         | 1497 W x 650 D x 850 H                                                                                                             |
| WEIGHT UNPACKED (KG)                                    | 125                                                                                                                                |
| STANDARD INCLUSIONS ***                                 |                                                                                                                                    |
| DOOR TYPE                                               | Standard: G (Glass Door)                                                                                                           |
| FINISH (INTERIOR AND EXTERIOR EXCLUDING REAR AND UNDER) | B (Black with stainless steel countertop and internal floor) or S (Stainless Steel) interior and exterior excluding rear and under |
| SHELVES/DOOR (ADJUSTABLE<br>STRIPS AND CLIPS)           | 2                                                                                                                                  |
| GAS TYPE                                                |                                                                                                                                    |
| REFRIGERANT                                             | R290                                                                                                                               |